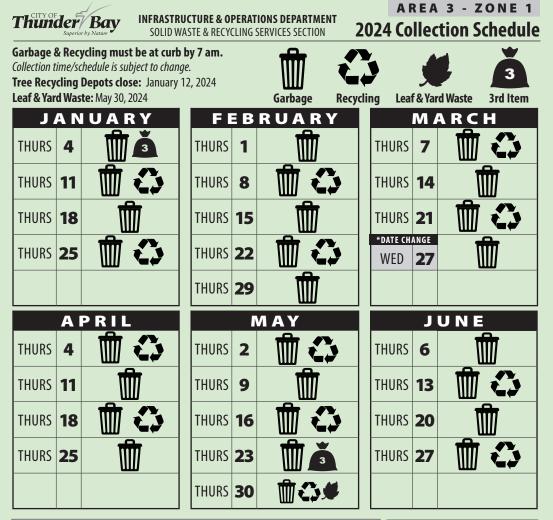

|   | GENERAL INFORMATION                                                                                                                                                                                                               |                                                                                                                                                                                                                                        |                                                                                                                                                                                                                                                                                |                                                                                                                                     |
|---|-----------------------------------------------------------------------------------------------------------------------------------------------------------------------------------------------------------------------------------|----------------------------------------------------------------------------------------------------------------------------------------------------------------------------------------------------------------------------------------|--------------------------------------------------------------------------------------------------------------------------------------------------------------------------------------------------------------------------------------------------------------------------------|-------------------------------------------------------------------------------------------------------------------------------------|
|   | <ul> <li>Dumping on streets or public property is illegal</li> <li>Householder is responsible for clean-up of improperly set out garbage</li> </ul>                                                                               |                                                                                                                                                                                                                                        |                                                                                                                                                                                                                                                                                | THUNDI<br>& RE<br>- 540                                                                                                             |
|   | CURBSIDE RECYCLING                                                                                                                                                                                                                | (BAG 2) PAPER                                                                                                                                                                                                                          | RECYCLING DEPOTS                                                                                                                                                                                                                                                               |                                                                                                                                     |
| - | <ul> <li>(No bag limit)</li> <li>Place sorted recyclables in see-through blue plastic bags</li> <li>Place recycling bags 1.5 m (5 ft) away from your garbage at the curb</li> <li>Maximum bag weight is 18 kg (40 lbs)</li> </ul> | <ul> <li>Newspapers, flyers,<br/>magazines, catalogues<br/>&amp; soft cover books</li> <li>Household fine paper</li> <li>Paper egg cartons</li> <li>Boxboard boxes (eg. cereal)</li> <li>Gift Wrap is <b>NOT</b> recyclable</li> </ul> | <ul> <li>(Hours of operation<br/>subject to change.)</li> <li>Front St. at McIntyre St.</li> <li>Mountdale Ave. at Walsh St.</li> <li>Solid Waste &amp; Recycling Facility<br/>Mon Fri. 8 am-6:30 pm<br/>Saturdays - 8 am-4:30 pm<br/>Closed Sundays &amp; holidays</li> </ul> | Vehicles and<br>of load. \$10<br>Subject to of<br>Loads mus<br>Before leav<br>so materia<br>these laydo<br>• Recycling<br>• Househo |
|   | (BAG 1) CONTAINERS                                                                                                                                                                                                                | CARDBOARD                                                                                                                                                                                                                              | <b>RECYCLING TIPS:</b>                                                                                                                                                                                                                                                         | Hazardou                                                                                                                            |
|   | <ul> <li>Glass, metal food &amp; beverage containers</li> <li>Pop cans</li> <li>Clean aluminum foil containers</li> <li>Plastic containers with #1 to #7 symbol</li> <li>Tetra Paks &amp; milk cartons</li> </ul>                 | <ul> <li>Cardboard in bundles<br/>90 cm x 60 cm x 30 cm<br/>(3 ft x 2 ft x 1 ft) broken<br/>down flat &amp; tied with<br/>string or rope</li> <li>Clean pizza boxes only</li> </ul>                                                    | Replace this section with:<br>-Clean off food residue and<br>empty liquids from containers<br>-Styrofoam and plastic film<br>are not accepted<br>-Visit thunderbay.ca/recycle<br>to use the Waste Wizard and<br>learn more                                                     | Waste De<br>• Electronic<br>bin<br>Landfill S<br>WEEKDAY:<br>SATURDAY                                                               |

## **ER BAY SOLID WASTE** ECYCLING FACILITY 05 Mapleward Road

re charged based on weight 0 for less than 120 kg. change.

st be secured and covered. ving home, sort your load als can be taken off in lown areas:

- g depot Metal bin
  - Garbage bin old
    - us
      - Tire bin epot Leaf & yard
      - ic waste waste compost area

## Site Hotline: 623-5756

| WEEKDAYS:  | 8 am-6:30 pm |
|------------|--------------|
| SATURDAYS: | 8 am-4:30 pm |
| SUNDAYS:   | CLOSED       |

FOR MORE INFO: Garbage Collection: 625-2195 Recycling (GFL): 577-0411