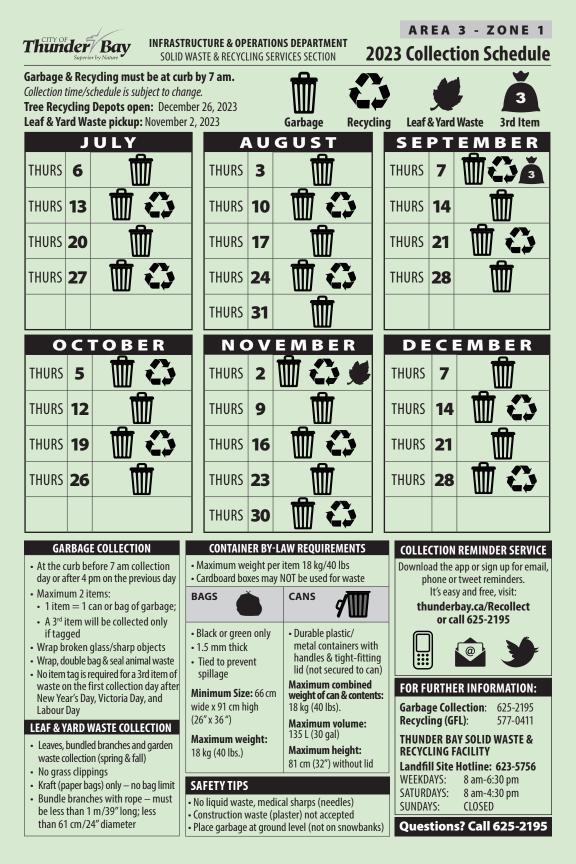

|   | GENERAL INFORMATION                                                                                                                                                                                                               |                                                                                                                                                                                                                                        |                                                                                                                                                                                                                                                                                |                                                                                                                                     |
|---|-----------------------------------------------------------------------------------------------------------------------------------------------------------------------------------------------------------------------------------|----------------------------------------------------------------------------------------------------------------------------------------------------------------------------------------------------------------------------------------|--------------------------------------------------------------------------------------------------------------------------------------------------------------------------------------------------------------------------------------------------------------------------------|-------------------------------------------------------------------------------------------------------------------------------------|
|   | <ul> <li>Dumping on streets or public property is illegal</li> <li>Householder is responsible for clean-up of improperly set out garbage</li> </ul>                                                                               |                                                                                                                                                                                                                                        |                                                                                                                                                                                                                                                                                | THUNDI<br>& RE<br>- 540                                                                                                             |
|   | CURBSIDE RECYCLING                                                                                                                                                                                                                | (BAG 2) PAPER                                                                                                                                                                                                                          | RECYCLING DEPOTS                                                                                                                                                                                                                                                               |                                                                                                                                     |
| - | <ul> <li>(No bag limit)</li> <li>Place sorted recyclables in see-through blue plastic bags</li> <li>Place recycling bags 1.5 m (5 ft) away from your garbage at the curb</li> <li>Maximum bag weight is 18 kg (40 lbs)</li> </ul> | <ul> <li>Newspapers, flyers,<br/>magazines, catalogues<br/>&amp; soft cover books</li> <li>Household fine paper</li> <li>Paper egg cartons</li> <li>Boxboard boxes (eg. cereal)</li> <li>Gift Wrap is <b>NOT</b> recyclable</li> </ul> | <ul> <li>(Hours of operation<br/>subject to change.)</li> <li>Front St. at McIntyre St.</li> <li>Mountdale Ave. at Walsh St.</li> <li>Solid Waste &amp; Recycling Facility<br/>Mon Fri. 8 am-6:30 pm<br/>Saturdays - 8 am-4:30 pm<br/>Closed Sundays &amp; holidays</li> </ul> | Vehicles and<br>of load. \$10<br>Subject to of<br>Loads mus<br>Before leav<br>so materia<br>these laydo<br>• Recycling<br>• Househo |
|   | (BAG 1) CONTAINERS                                                                                                                                                                                                                | CARDBOARD                                                                                                                                                                                                                              | <b>RECYCLING TIPS:</b>                                                                                                                                                                                                                                                         | Hazardou                                                                                                                            |
|   | <ul> <li>Glass, metal food &amp; beverage containers</li> <li>Pop cans</li> <li>Clean aluminum foil containers</li> <li>Plastic containers with #1 to #7 symbol</li> <li>Tetra Paks &amp; milk cartons</li> </ul>                 | <ul> <li>Cardboard in bundles<br/>90 cm x 60 cm x 30 cm<br/>(3 ft x 2 ft x 1 ft) broken<br/>down flat &amp; tied with<br/>string or rope</li> <li>Clean pizza boxes only</li> </ul>                                                    | Replace this section with:<br>-Clean off food residue and<br>empty liquids from containers<br>-Styrofoam and plastic film<br>are not accepted<br>-Visit thunderbay.ca/recycle<br>to use the Waste Wizard and<br>learn more                                                     | Waste De<br>• Electronic<br>bin<br>Landfill S<br>WEEKDAY:<br>SATURDAY                                                               |

## **ER BAY SOLID WASTE** ECYCLING FACILITY 05 Mapleward Road

re charged based on weight 0 for less than 120 kg. change.

st be secured and covered. ving home, sort your load als can be taken off in lown areas:

- g depot Metal bin
  - Garbage bin old
    - us
      - Tire bin epot Leaf & yard
      - ic waste waste compost area

## Site Hotline: 623-5756

| WEEKDAYS:  | 8 am-6:30 pm |
|------------|--------------|
| SATURDAYS: | 8 am-4:30 pm |
| SUNDAYS:   | CLOSED       |

FOR MORE INFO: Garbage Collection: 625-2195 Recycling (GFL): 577-0411