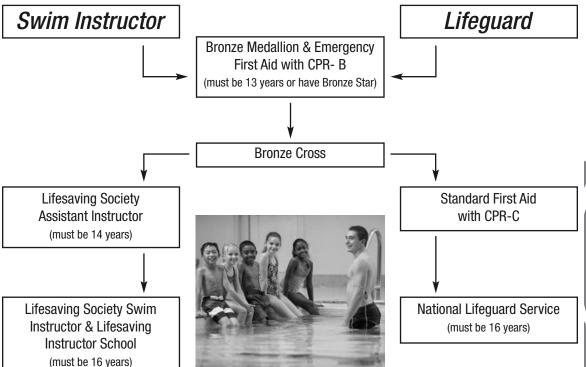

# **Become a certified Lifesaving Society Swim Instructor!**

Thunder Bay Aquatics is looking to expand our staff to anyone 16 and older interested in becoming certified swim instructors. We are always looking for highly motivated individuals who enjoy working with children in an aquatic setting to teach swimming lessons at any of our three facilities. The chart below indicates which courses you need to take to become certified!

## THE ROAD TO BECOMING A...

As a swimming instructor you work directly with children teaching them valuable life skills. You will become an imperative part of their growth. The starting wage for this position is \$14.88/hour.

National Lifeguard Service (16yrs/Standard First Aid/CPR C)

Swim & Lifesaving Instructors (16yrs)

Standard First Aid Assistant Instructor

Bronze Cross

Bronze Medallion

Bronze Star

Swimmer 9 (Star Patrol)

Swimmer 8 (Ranger Patrol)

Swimmer 7 (Rookie Patrol)

Swimmer 6

Swimmer 5

Swimmer 4

Swimmer 3

Swimmer 2

Swimmer 1

Preschool C,D,E

Preschool A,B

Parent and Tot 1,2,3