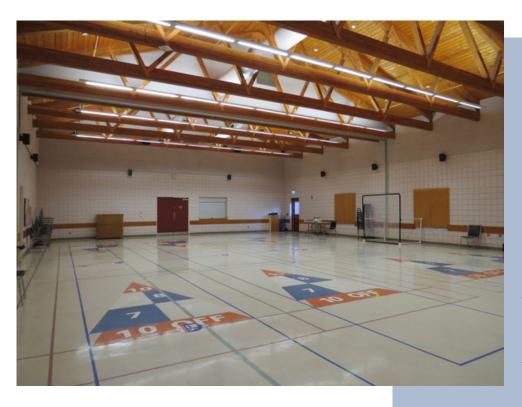

## Auditorium

PROFIT: \$226.05 NON-PROFIT: \$179.81 SPECIAL OCCASION: \$218.23 Seats 120 with room for dancing; seat 200 at tables with out dance floor; seat 250 for a lecture