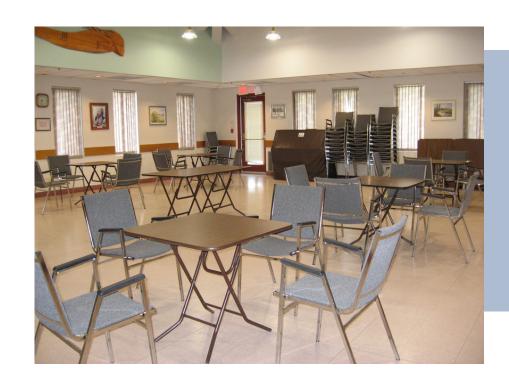

#### **MULTIPURPOSE ROOM**

Seats 64 people at card tables. Great for social gatherings with the

## beautiful vaulted ceilings and windows